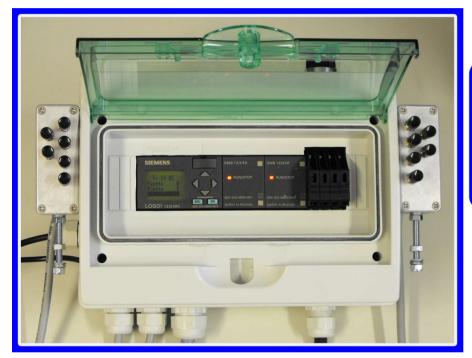

#### Control and measuring system for

#### **TAPIO 160 HARVESTING HEAD**

TAPIO HARVESTING HEAD is easy to mount on different kinds of base machines.

More information from the manufacturer and the dealer!

Control system

Measuring system

**TAPIO** harvesting head is easy to mount on different kinds of base machines. The pressure and return line of the hydraulic and the electric cable is installed to the crane. The emergency button/main switch, the control and measuring device unit and the needed control, pre-selection programming push buttons are installed to the cabin of the base machine.