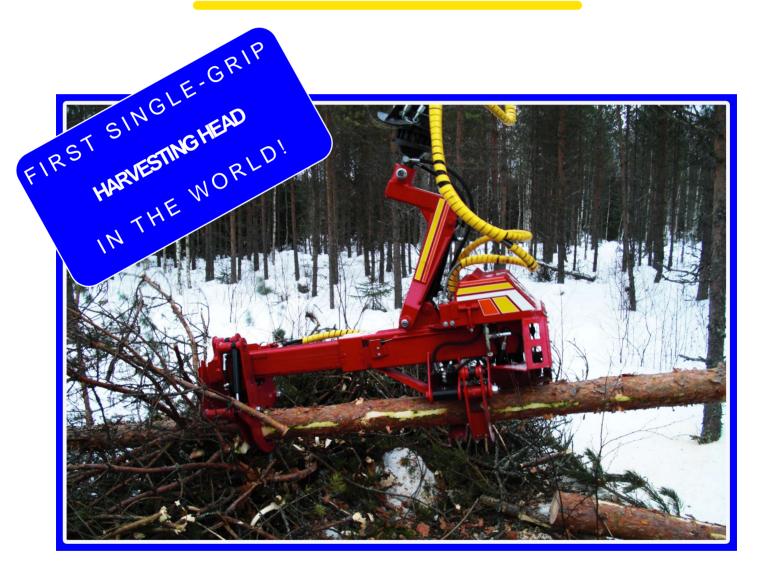

### **TAPIO 160 HARVESTER**

## Reasons to buy TAPIO 160 Harvesting head

- Economical price
- Simple and durable construction
- Strong delimbing power
- Easy and simple to use
- Light weight
- Small demand of the hydraulic power
- Does not require a lot from the hydraulic of the base machine
- Minor fuel consumption
- Good delimbing result
- Good control of the felling direction
- Can handle as much tree as fits to the grapple
- Debarks trunks if needed
- Can lift timber also from the ground
- Effective chain cutting
- Guillotine knife cutting as an optional accessory
- Exact length measure as an optional accessory
- Can cut branches of the big courtyard trees