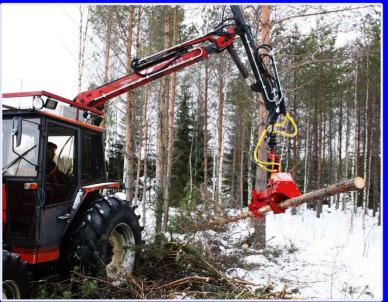

#### **TAPIO 160 HARVESTING HEAD**

TAPIO HARVESTING HEAD is easy to mount on different kinds of base machines.

More information from the manufacturer and the dealer!

Control system

Measuring system

**TAPIO** harvesting head is easy to mount on different kinds of base machines. The pressure and return line of the hydraulic and the electric cable is installed to the crane. The emergency button/main switch, the control and measuring device unit and the needed control, pre-selection programming push buttons are installed to the cabin of the base machine.

The harvesting head can be installed both to an open and a closed hydraulic system. There are many options when installing. More information is obtained by the manufacturer and the seller. The hydraulic valve block is an open type. The installation shall be made by the mechanics authorized by the manufacturer or the importer.