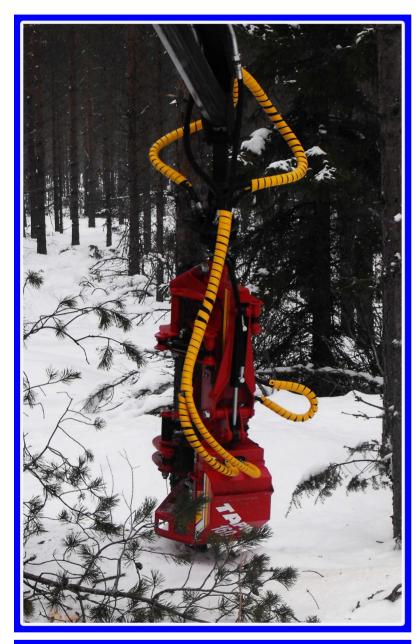

#### **TAPIO 160 HARVESTING HEAD**

TAPIO HARVESTING HEAD is easy to mount on different kinds of base machines.

More information from the manufacturer and the dealer!

Control system

Measuring system

**TAPIO** harvesting head is easy to mount on different kinds of base machines. The pressure and return line of the hydraulic and the electric cable is installed to the crane. The emergency button/main switch, the control and measuring device unit and the needed control, pre-selection programming push buttons are installed to the cabin of the base machine.

#### **TAPIO 160 STROKE HARVESTING HEAD**

| Length x Width x Height    | 1030 x 550 x 630 mm     |
|----------------------------|-------------------------|
| Weight                     | 215 kg                  |
| Electric System            | 12/24 Vdc               |
| Saw blade                  | 12" 1.6mm               |
| Chain                      | .404" 1.6mm             |
| Pump / pressure 1500r      | 40 – 60 l / min 160 bar |
| Stroke length              | 500 mm                  |
| Stroke speed               | 0.75 m / sec            |
| Stroke power               | 12.86 kN                |
| Maximum cutting diameter   | 250 mm                  |
| Maximum delimbing diameter | 200 mm                  |
| Harvester output           | 15 kW                   |